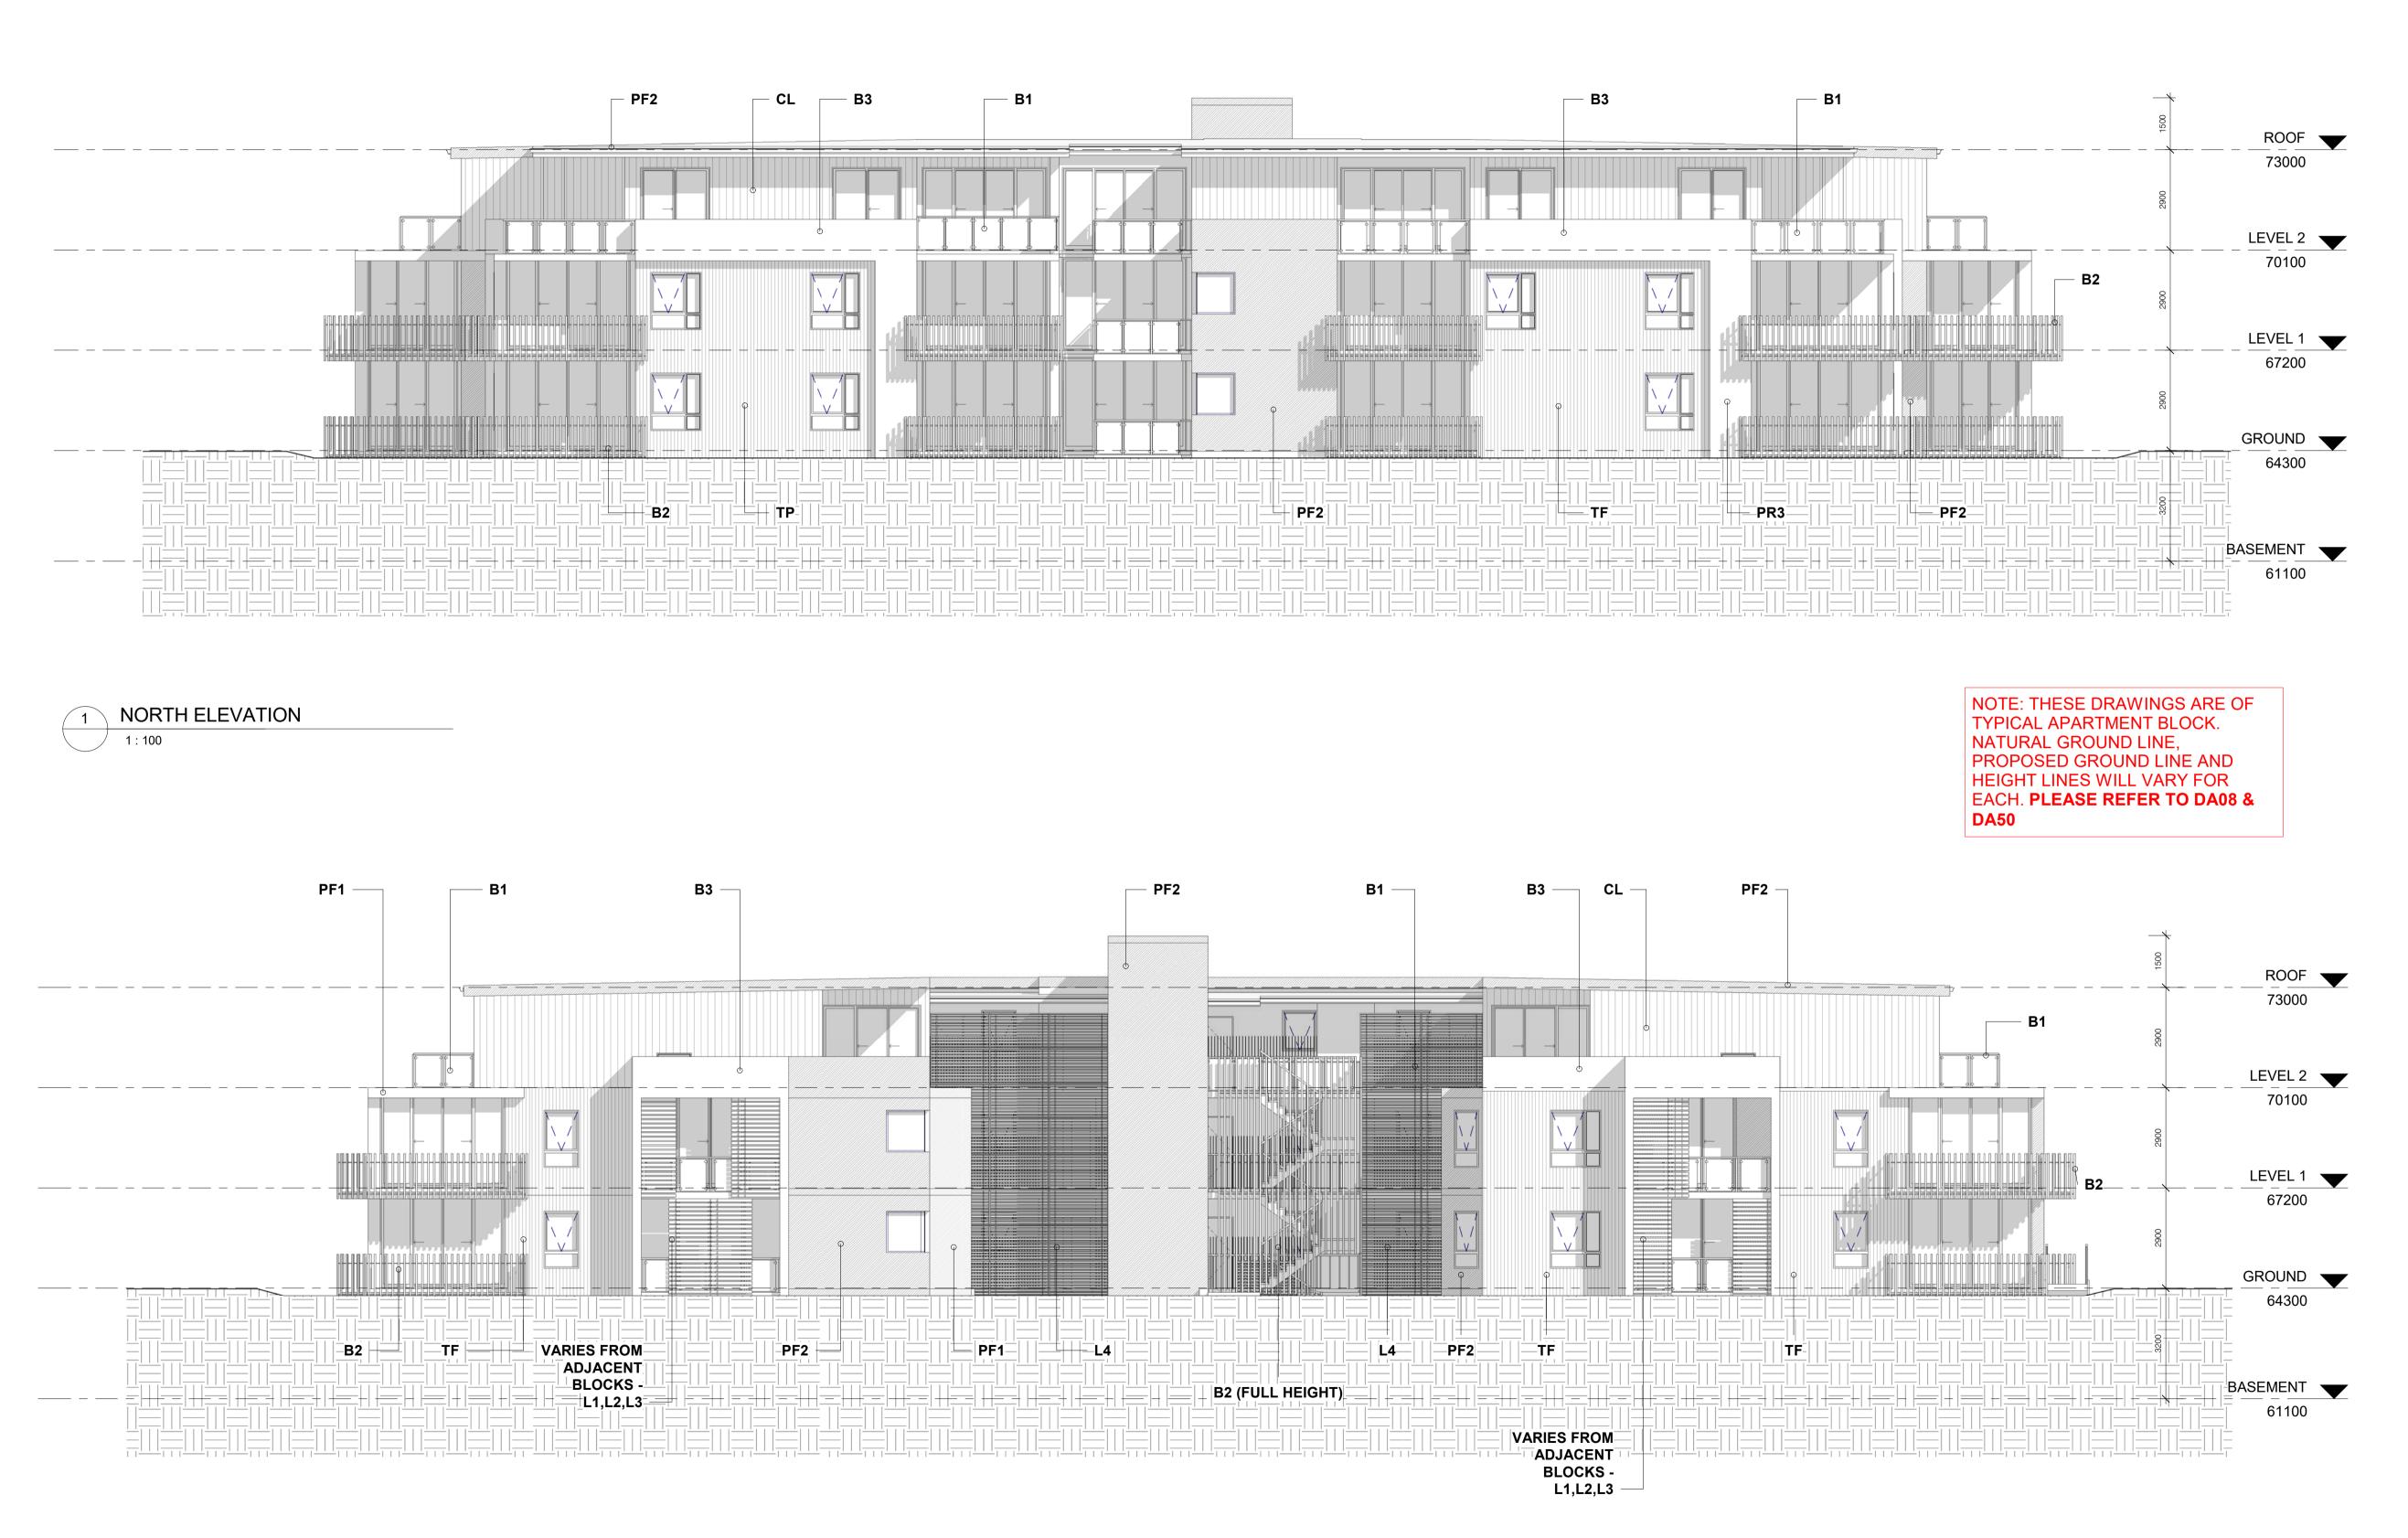

2 SOUTH ELEVATION 1:100

## SCHEDULE OF FINISHES

AF - ALUMINIUM FRAMED SLIDING WINDOWS -WOODLAND GREY
AFA - ALUMINIUM FRAMED AWNING WINDOWS -WOODLAND GREY
AFSD - ALUMINIUM SLIDING DOOR -WOODLAND GREY

CL - CLIPLOCK 700HS METAL ROOF -WOODLAND GREY TF - NATURAL TIMBER FINISH -WEATHERTEX

**PF1** - PAINT FINISH RENDERED MASONRY BROADWALL, AC SHEETING - LIGHT GREY **PF2** - PAINT FINISH FASCIA BOARD AND GUTTER AND 150 DIA HALF ROUND GUTTER -WOODLAND GREY **PR3** - PAINT FINISH BALUSTRADE AND SURROUND - WHITE

(PF 1,2 & PR 3 TO INC. CONTRAST TO ADJACENT BLOCKS)

B1 - POST AND RAIL / GLASS PANEL
BALUSTRADE - LIGHT GREY
B2 - VERTICAL METAL 50MM SQ. RODS ON
FRAME PROUD OF SOFFIT - LIGHT GREY
B3 - MASONRY - PAINT FINISH RENDERED - WHITE

L1 - POWDERCOATED METAL LOUVRES - DIRTY YELLOW L2 - POWDERCOATED METAL LOUVRES - LIGHT

GREY L3 - POWDERCOATED METAL LOUVRES -TIMBER BROWN

**L4** - POWDERCOATED METAL LOUVRES - LIGHT GREY

NOTE - LOUVRE COLOR TYPES (X4) TO BE APPLIED CONSECUTIVELY TO APARTMENT BLOCKS

## CONSTRUCTION NOTES

BASEMENT INCL. SUPPORT COLUMNS AND APARTMENTS FLOORS TO BE CONCRETE WITH AFS OR SIMILAR STRUCTURAL WALLS TO ABOVE GROUND

NON STRUCTURAL WALLS TO HEBEL ROOF TO BE STEEL FRAMED WITH PDR. COATED CLIPLOCK ROOFING INCL. UPPER FLOOR EXTERAL WALL CLADDING

REFER TO BASIX/NATHERS FOR ENERGY AND SUSTAINABILITY COMMITMENTS INCLUDING 3000 LTR WATER STORAGE ADJACENT LIFT SHAFT

POOL TO BE STANDARD CONCRETE CONSTRUCTION TO ENG DETAILS WITH METAL PERIMETER STRUCTURE OVER ON 100 SQ COLUMNS TO HOUSE ADJAUSTABLE VERGOLA. PULL DOWN PLASTIC ZIP UP SIDES WILL FACILITATE ALL WEATHER CONDITIONS